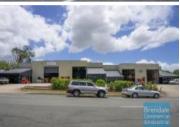

### **BRENDALE**

26-28 Strathwyn St

# 1.400M2 FREESTANDING TILT PANEL BUILDING **EXCLUSIVE AGENCY**

- 1,400m2 total space
- Unit 1, 441m2
- Unit 2, 318m2,
- Units 3&4 646m2
- Tilt panel construction
- Freestanding building
- Air-conditioned office
- Private kitchenette
- Private amenities
- Dual driveway access
- 4 roller doors
- Ample onsite parking
- General Industry zoning (GI)
- Good internal racking height
- High bay lighting
- Natural light in the warehouse
- 20 radial kilometres to Brisbane CBD
- Strategic Northside location
- Good access to Airport Precinct, Sunshine Coast & Gold Coast via Bruce Hwy & Gateway Motorway

#### **SOLD** Floor Area 1400 Suburb Brendale Address 26-28 Strathwyn St Property ID 1441