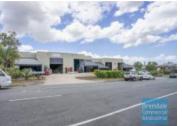

### **BRENDALE**

26-28 Strathwyn St

# 1.400M2 FREESTANDING TILT PANEL BUILDING **EXCLUSIVE AGENCY**

- 1,400m2 total space
- Unit 1, 441m2
- Unit 2, 318m2,
- Units 3&4 646m2
- Tilt panel construction
- Freestanding building
- Air-conditioned office
- Private kitchenette
- Private amenities
- Dual driveway access
- 4 roller doors
- Ample onsite parking
- General Industry zoning (GI)
- Good internal racking height
- High bay lighting
- Natural light in the warehouse
- 20 radial kilometres to Brisbane CBD
- Strategic Northside location
- Good access to Airport Precinct, Sunshine Coast & Gold Coast via Bruce Hwy & Gateway Motorway

#### **SOLD** Floor Area 1400 Suburb Brendale Address 26-28 Strathwyn St Property ID 1441