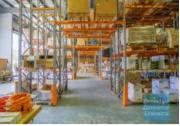

# 1.400M2 FREESTANDING TILT PANEL BUILDING **EXCLUSIVE AGENCY**

- 1,400m2 total space
- Unit 1, 441m2
- Unit 2, 318m2,
- Units 3&4 646m2
- Tilt panel construction
- Freestanding building
- Air-conditioned office
- Private kitchenette
- Private amenities
- Dual driveway access
- 4 roller doors
- Ample onsite parking
- General Industry zoning (GI)
- Good internal racking height
- High bay lighting
- Natural light in the warehouse
- 20 radial kilometres to Brisbane CBD
- Strategic Northside location
- Good access to Airport Precinct, Sunshine Coast & Gold Coast via Bruce Hwy & Gateway Motorway