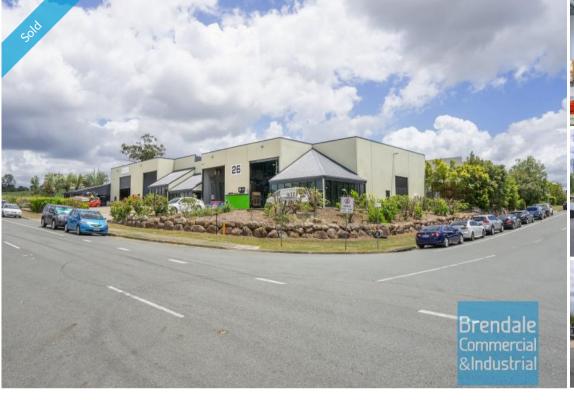

### **BRENDALE**

26-28 Strathwyn St

# 1.400M2 FREESTANDING TILT PANEL BUILDING **EXCLUSIVE AGENCY**

- 1,400m2 total space
- Unit 1, 441m2
- Unit 2, 318m2,
- Units 3&4 646m2
- Tilt panel construction
- Freestanding building
- Air-conditioned office
- Private kitchenette
- Private amenities
- Dual driveway access
- 4 roller doors
- Ample onsite parking
- General Industry zoning (GI)
- Good internal racking height
- High bay lighting
- Natural light in the warehouse
- 20 radial kilometres to Brisbane CBD
- Strategic Northside location
- Good access to Airport Precinct, Sunshine Coast & Gold Coast via Bruce Hwy & Gateway Motorway

#### **SOLD** Floor Area 1400 Suburb Brendale Address 26-28 Strathwyn St Property ID 1441