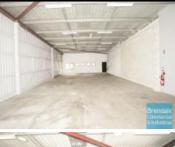

#### 168M2 CLASSIC INDUSTRIAL UNIT

- 168m2 total space
- Classic industrial or storage unit
- Private amenities
- Fully fenced site
- Roller door access
- Ample onsite parking
- 3 phase power
- General Industry zoning (GI)
- 20 radial kilometers to Brisbane CBD
- Strategic Northside location
- $\hbox{-} Good\ access to\ Airport\ Precinct, Sunshine\ Coast\ \&\ Gold\ Coast\ via\ Bruce\ Hwy\ \&\ Gateway\ Motorway$
- Need more space? An additional 168m2 is available, if required.

# Lease LEASED

Floor Area 168
Suburb Brendale
Address Unit 7/ 14 Belconnen Cres
Property ID 1438