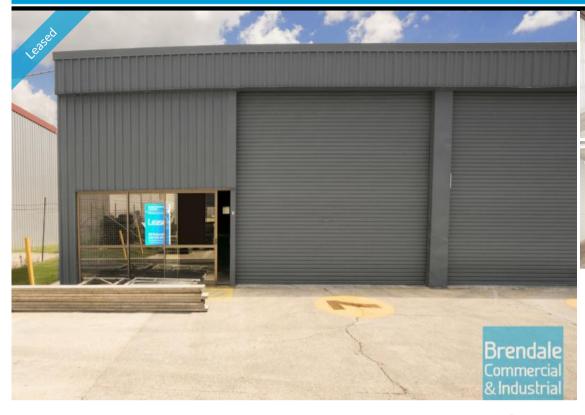

#### 168M2 CLASSIC INDUSTRIAL UNIT

- 168m2 total space
- Classic industrial or storage unit
- Private amenities
- Fully fenced site
- Roller door access
- Ample onsite parking
- 3 phase power
- General Industry zoning (GI)
- 20 radial kilometers to Brisbane CBD
- Strategic Northside location
- $\hbox{-} Good\ access to\ Airport\ Precinct, Sunshine\ Coast\ \&\ Gold\ Coast\ via\ Bruce\ Hwy\ \&\ Gateway\ Motorway$
- Need more space? An additional 168m2 is available, if required.

# Lease LEASED

Floor Area 168
Suburb Brendale
Address Unit 7/ 14 Belconnen Cres
Property ID 1438