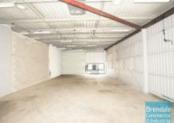

#### 168M2 CLASSIC INDUSTRIAL UNIT

- 168m2 total space
- Classic industrial or storage unit
- Private amenities
- Fully fenced site
- Roller door access
- Ample onsite parking
- 3 phase power
- General Industry zoning (GI)
- 20 radial kilometers to Brisbane CBD
- Strategic Northside location
- $\hbox{-} Good\ access to\ Airport\ Precinct, Sunshine\ Coast\ \&\ Gold\ Coast\ via\ Bruce\ Hwy\ \&\ Gateway\ Motorway$
- Need more space? An additional 168m2 is available, if required.

# Lease LEASED

Floor Area 168
Suburb Brendale
Address Unit 7/ 14 Belconnen Cres
Property ID 1438