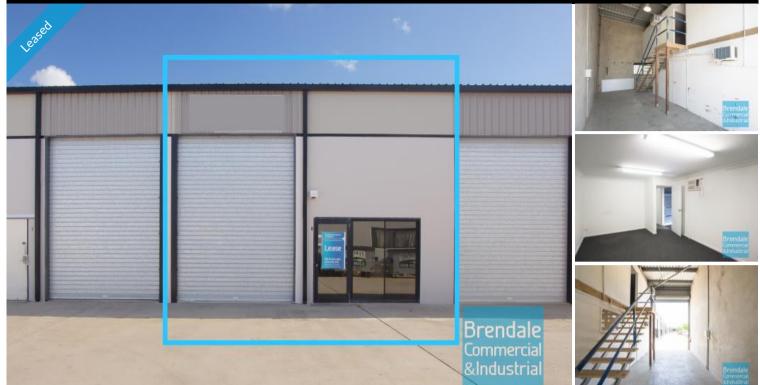

#### BRENDALE Unit 8/13 Strathwyn St 80M2 TILT PANEL UNIT WITH OFFICE EXCLUSIVE AGENCY

- 80m2 total space

- Tilt panel construction
- Price includes outgoings!
- Air conditioned office
- Floor coverings included
- Dual driveway access
- Roller door access
- Ample onsite parking
- General industry zoning
- Good internal racking height
- High bay lighting
- 20 radial kilometers to Brisbane CBD
- Strategic Northside location
- Good access to Airport Precinct, Sunshine Coast & Gold Coast via Bruce Hwy & Gateway Motorway

## **LEASED**

Floor Area80SuburbBrendaleAddressUnit 8/ 13 Strathwyn StProperty ID1437