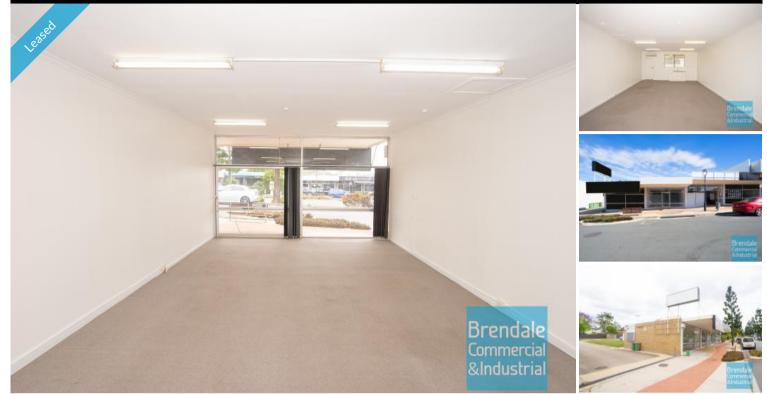

## STRATHPINE 512 Gympie Rd 53M2 MAIN ROAD OFFICE OR RETAIL SHOP EXCLUSIVE AGENCY

- 53m2 retail shop
- Excellent exposure
- Freshly painted ready to occupy
- Ideal office or retail shop
- Price includes outgoings!
- Large windows
- Clean open plan office area
- Airconditioned
- Showroom area
- Shop front access
- Glass display shop front
- Rear goods access
- Good signage opportunities
- Illuminated signage
- Signage to main road
- Good foot traffic
- Parking at rear
- Ample onsite parking
- Strategic Northside location
- Moreton Bay Regional council is the second fastest growing area in Australia
- Need more space? Larger sizes are available