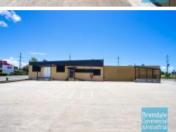

## [UNDER OFFER: PLEASE CONTACT US FOR SIMILAR PROPERTIES]

- 800m2 freestanding building
- Excellent exposure
- Located on the main road
- Well priced to suit the market
- Ideal for trade retail
- Price includes outgoings!
- Private kitchenette
- Showroom area
- Shopfront access
- Rear goods access
- Private amenities
- Direct street frontage
- Container setdown area
- Excellent truck access
- CCTV surveillance system (Internal & External)
- Security system
- Located near shops & business services
- Roller door access
- Ample onsite parking
- Commercial zoning
- Easy parking in the complex
- Signage to the main road
- Strategic Northside location
- Moreton Bay Regional Council is the second fastest growing area in Australia