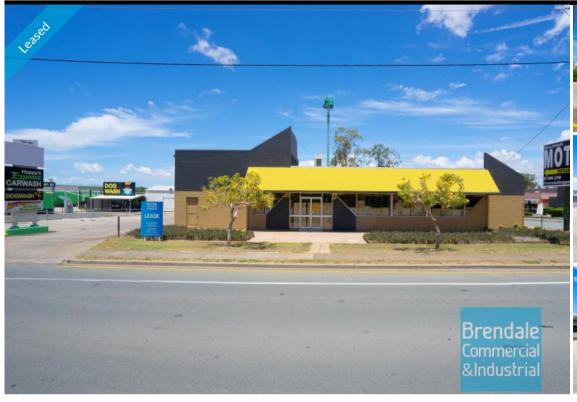

### [UNDER OFFER] 800M2 MAIN ROAD FREESTANDING BUILDING

## [UNDER OFFER: PLEASE CONTACT US FOR SIMILAR PROPERTIES]

- 800m2 freestanding building
- Excellent exposure
- Located on the main road
- Well priced to suit the market
- Ideal for trade retail
- Price includes outgoings!
- Private kitchenette
- Showroom area
- Shopfront access
- Rear goods access
- Private amenities
- Direct street frontage
- Container setdown area
- Excellent truck access
- CCTV surveillance system (Internal & External)
- Security system
- Located near shops & business services
- Roller door access
- Ample onsite parking
- Commercial zoning
- Easy parking in the complex
- Signage to the main road
- Strategic Northside location
- Moreton Bay Regional Council is the second fastest growing area in Australia