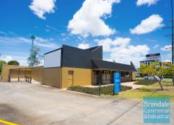

### [UNDER OFFER] 800M2 MAIN ROAD FREESTANDING BUILDING

## [UNDER OFFER: PLEASE CONTACT US FOR SIMILAR PROPERTIES]

- 800m2 freestanding building
- Excellent exposure
- Located on the main road
- Well priced to suit the market
- Ideal for trade retail
- Price includes outgoings!
- Private kitchenette
- Showroom area
- Shopfront access
- Rear goods access
- Private amenities
- Direct street frontage
- Container setdown area
- Excellent truck access
- CCTV surveillance system (Internal & External)
- Security system
- Located near shops & business services
- Roller door access
- Ample onsite parking
- Commercial zoning
- Easy parking in the complex
- Signage to the main road
- Strategic Northside location
- Moreton Bay Regional Council is the second fastest growing area in Australia