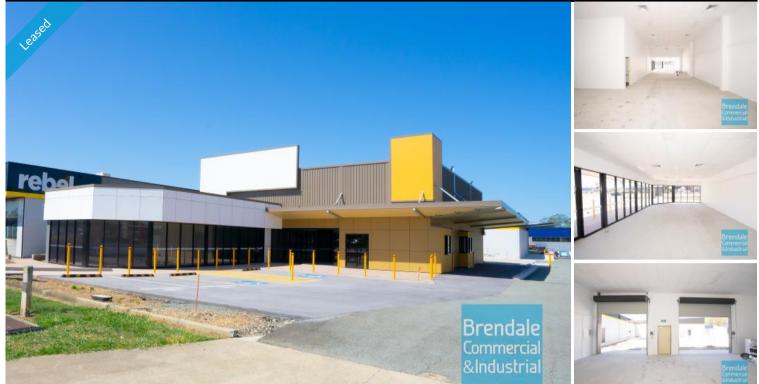

### 266M2 MAIN ROAD RETAIL, SHOWROOM OR MEDICAL

- 266m2 retail, showroom, medical suite
- Ideal for trade retail
- Excellent exposure
- Main road frontage
- Price includes outgoings!
- Front unit in complex
- Airconditioned
- Ground floor showroom
- Shop front access
- Glass display shop front
- Newly constructed complex
- Busy location (Zarraffas cafe drive thru next door)
- Internal space can be easily configured to suit warehouse/office split required
- Rear goods access
- Signage to main road
- Tilt panel construction
- Join national tenant onsite
- Dual driveway access
- Direct street frontage
- Drive around access
- Located near shops & business services
- Ample onsite parking
- Rental incentives available
- Strategic Northside location

#### LEASED

Floor Area266SuburbLawntonAddressUnit 3/ 665-685 Gympie RdProperty ID1424