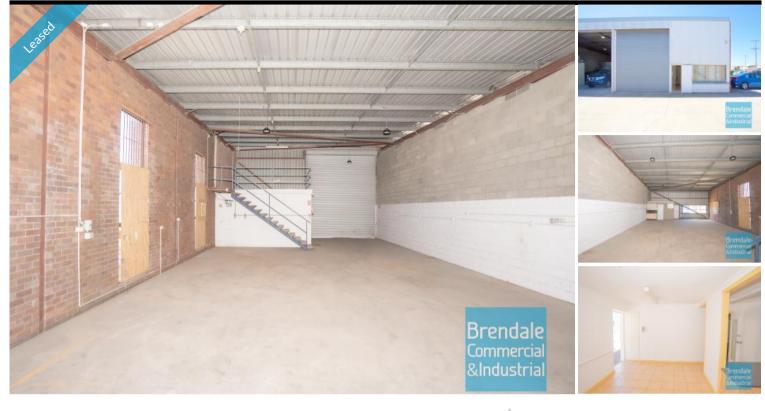

## 184M2 INDUSTRIAL UNIT WITH OFFICE **EXCLUSIVE AGENCY**

- 184m2 total space
- Classic industrial or storage unit
- Front unit in complex
- 24m2 office area
- 160m2 warehouse space
- General Industry zoning (GI)
- Private amenities
- Roller door access
- Easy parking in complex
- Ample onsite parking
- 3 phase power
- Located in the Heart of Brendale
- Strategic Northside location

#### **LEASED** Floor Area 184 Suburb Brendale Address Unit 1/3 Belconnen Cres Property ID 1423