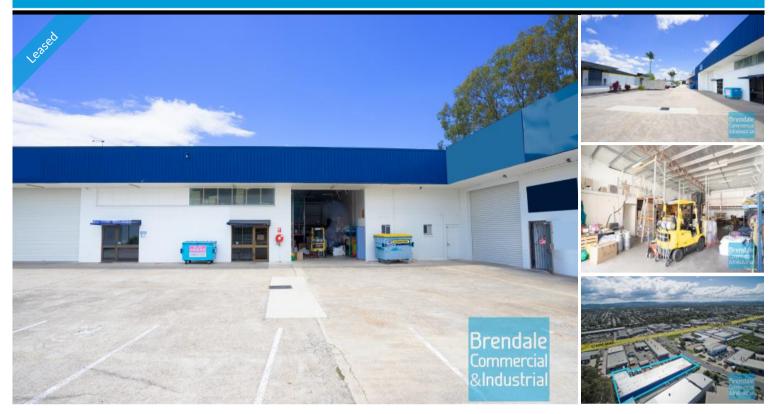

## 217M2 CLASSIC INDUSTRIAL OR STORAGE UNIT **EXCLUSIVE AGENCY**

- 217m2 total space
- Classic industrial or storage unit
- Well priced to suit the market
- Vacant and ready to occupy
- 217m2 warehouse space
- Small office area
- Private amenities (including shower)
- Natural light in warehouse
- Good internal racking height
- Fully fenced site
- Good truck access
- Good driveway to roller door access
- Roller door access
- 3 car parking spaces
- Service industry zoning
- 3 phase power
- Electric roller door
- Allocated parking
- Located near shops & business services
- Strategic Northside location
- Moreton Bay Regional council is the second fastest growing area in Australia

#### **LEASED** Floor Area 217 Suburb Lawnton Address Unit 3/10 Paisley Dr 1422 Property ID