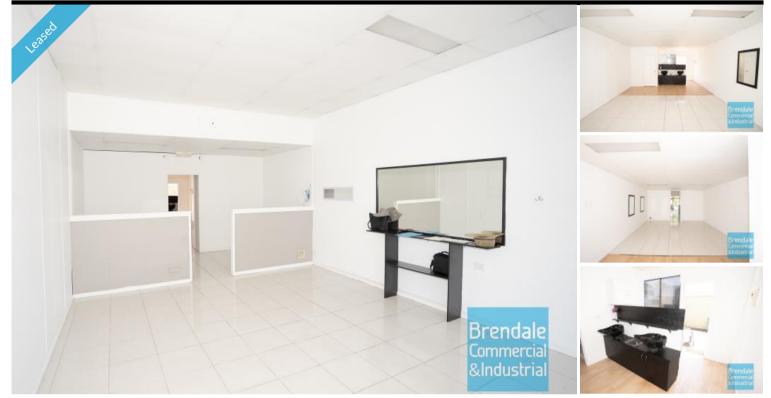

### LAWNTON SHOP 21/666 Gympie Rd 86M2 RETAIL SHOP, MEDICAL OR OFFICE

- 86m2 office suite or retail shop
- Ideal medical suite, office or retail shop
- Air conditioned space
- Fitout included
- Clean open plan area
- Existing Hairdresser / Beauty Therapist internal fitout
- Interior fitout can stay or be removed
- Currently includes two hairdresser washbasins
- Private and secure outdoor breakout area with lockable shed
- Reception area
- Ground floor Showroom area
- Suspended ceiling
- Large windows
- Private kitchenette
- Lunch room area
- Private amenities
- Disabled Toilet
- Access from main road
- Dual driveway access
- Located near shops & business services
- Ample onsite parking
- Easy parking in complex
- Pole sign in complex
- Signage to main road
- Strategic Northside location
- Moreton Bay Regional council is the second fastest growing area in Australia