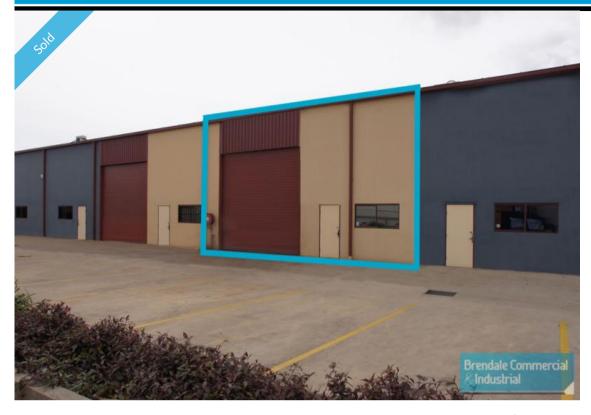

### **BRENDALE**

Unit 7/50 Kremzow Road

# TILT PANEL INDUSTRIAL EXCLUSIVE AGENCY

- $\hbox{-}\, {\sf Tilt}\, {\sf panel}\, {\sf construction}$
- 169m2 total space (150m2 warehouse)
- Well priced to suit the current market
- 20m2 office with fitout
- 50m2 Mezzanine storage
- Good vehicle access via roller door
- Private kitchenette
- Private amenities
- Ample car parking
- Excellent location for access to freeway via Linkfield Rd
- 20 radial kilometres to Brisbane CBD  $\,$
- Moreton Bay Regional council is the second fastest growing area in Australia
- Strategic Northside location

## Sale SOLD

Floor Area 0
Suburb Brendale
Address Unit 7/ 50 Kremzow Road
Property ID 142