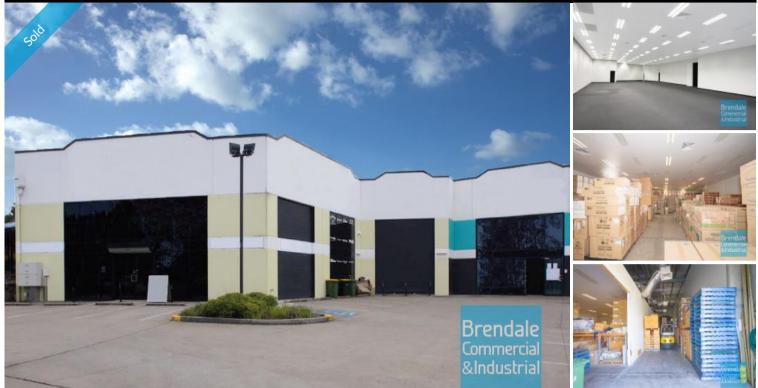

#### LAWNTON 856 Gympie Rd 743M2 FREESTANDING BUILDING

- 1,820m2 main road site
- 743m2 freestanding building
- Ideal as a tenanted investment (8% return existing owner can stay as tenant) or
- Option to occupy 531m2 & lease 212m2 (currently leased)
- Main road frontage
- Tilt panel construction
- Ideal for trade retail
- Airconditioned
- Showroom area
- Suspended ceiling & floor coverings
- Walking distance to Lawnton Railway Station
- Natural light in warehouse
- Good internal racking height
- 3 roller doors
- 18 car parking spaces
- Signage to main road
- Strategic Northside location
- Moreton Bay Regional council is the second fastest growing area in Australia

## **SOLD**

Floor Area Suburb Address Property ID 743 Lawnton 856 Gympie Rd 1418