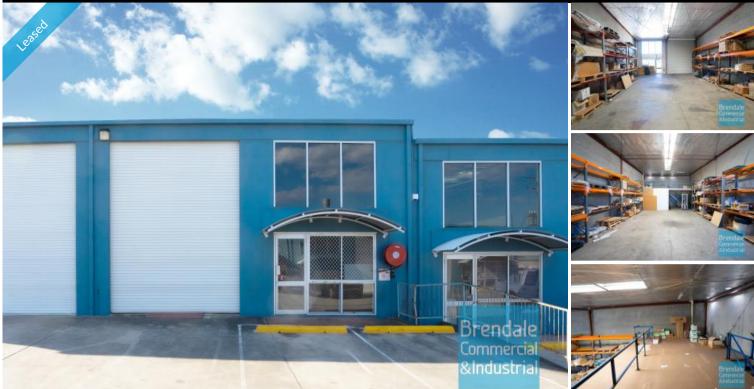

## BRENDALE 193M2 CLASSIC INDUSTRIAL OR STORAGE UNIT EXCLUSIVE AGENCY

- 193m2 total space

- Well priced to suit the market
- Tilt panel construction
- Classic industrial or storage unit
- 153m2 warehouse space
- 40m2 mezzanine space
- Private kitchenette
- Private amenities
- Roller door access
- Ample onsite parking
- Mezzanine storage
- Container height roller door
- Personnel entry door
- General Industry zoning (GI)
- High bay lighting
- Natural light in warehouse
- Good internal racking height
- 20 radial kilometers to Brisbane CBD
- Strategic Northside location

- Good access to Airport Precinct, Sunshine Coast & Gold Coast via Bruce Hwy & Gateway Motorway

For more information or to arrange an inspection please call THE EXCLUSIVE AGENTS Bill Mcilwraith or Ash Morris of Brendale Commercial & Industrial