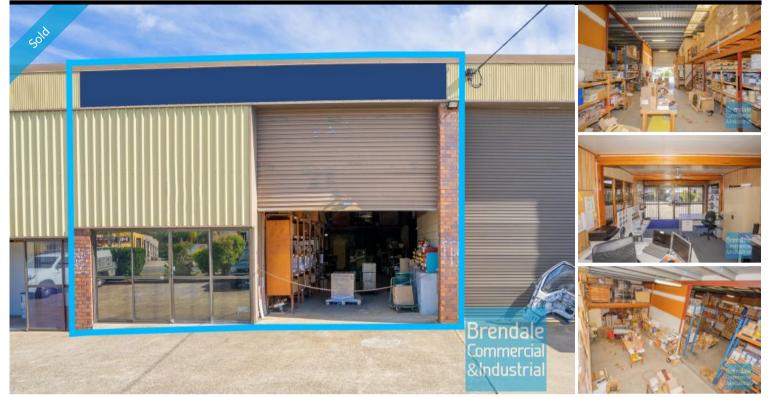

#### LAWNTON Unit 3/25 Paisley Dr 227M2 INDUSTRIAL UNIT WITH OFFICE EXCLUSIVE AGENCY

- 227m2 total including office

- Classic industrial or storage unit
- 40m2 office area
- 153m2 warehouse space
- 34m2 mezzanine space
- Office over two levels
- Air-conditioned office
- Corner Site
- Roller door access
- Ample onsite parking
- Mezzanine storage
- General Industry zoning (GI)
- First-floor office and mezzanine storage
- Strategic Northside location
- Moreton Bay Regional Council is the second fastest growing area in Australia

## **SOLD**

Floor Area Suburb Address Property ID 227 Lawnton Unit 3/ 25 Paisley Dr 1399