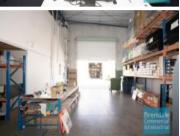

## 411M2 INDUSTRIAL UNIT WITH OFFICE **EXCLUSIVE AGENCY**

- 411m2 total space
- Tilt panel construction
- Freshly painted ready to occupy
- 161m2 office area
- 250m2 warehouse space
- Office fitout included
- Boardroom area
- Reception area
- Managers offices - Office over two levels
- Air conditioned office
- Separate warehouse & office amenities
- Located in the Heart of Brendale
- Roller door access
- 4 car parking spaces
- 3 phase power
- General Industry zoning (GI)
- Allocated parking
- Good internal racking height
- High bay lighting
- Natural light in warehouse
- 20 radial kilometers to Brisbane CBD
- Strategic Northside location
- Good access to Airport Precinct, Sunshine Coast & Gold Coast via Bruce Hwy & Gateway Motorway