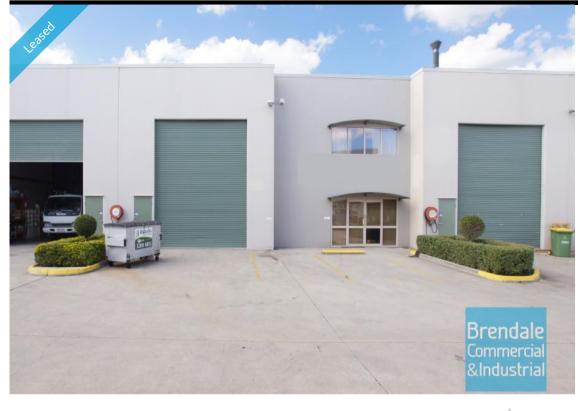

## 411M2 INDUSTRIAL UNIT WITH OFFICE **EXCLUSIVE AGENCY**

- 411m2 total space
- Tilt panel construction
- Freshly painted ready to occupy
- 161m2 office area
- 250m2 warehouse space
- Office fitout included
- Boardroom area
- Reception area
- Managers offices - Office over two levels
- Air conditioned office
- Separate warehouse & office amenities
- Located in the Heart of Brendale
- Roller door access
- 4 car parking spaces
- 3 phase power
- General Industry zoning (GI)
- Allocated parking
- Good internal racking height
- High bay lighting
- Natural light in warehouse
- 20 radial kilometers to Brisbane CBD
- Strategic Northside location
- Good access to Airport Precinct, Sunshine Coast & Gold Coast via Bruce Hwy & Gateway Motorway

#### Lease

**LEASED** Floor Area 411 Suburb Brendale Address 21 Duntroon St Property ID 1398