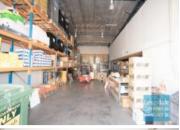

## 411M2 INDUSTRIAL UNIT WITH OFFICE **EXCLUSIVE AGENCY**

- 411m2 total space
- Tilt panel construction
- Freshly painted ready to occupy
- 161m2 office area
- 250m2 warehouse space
- Office fitout included
- Boardroom area
- Reception area
- Managers offices - Office over two levels
- Air conditioned office
- Separate warehouse & office amenities
- Located in the Heart of Brendale
- Roller door access
- 4 car parking spaces
- 3 phase power
- General Industry zoning (GI)
- Allocated parking
- Good internal racking height
- High bay lighting
- Natural light in warehouse
- 20 radial kilometers to Brisbane CBD
- Strategic Northside location
- Good access to Airport Precinct, Sunshine Coast & Gold Coast via Bruce Hwy & Gateway Motorway