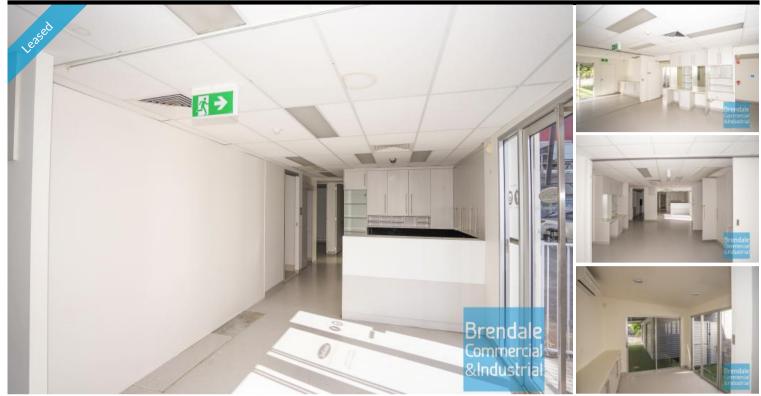

#### STRATHPINE Unit 2/429 Gympie Rd 187M2 MAIN RD MEDICAL OR OFFICE + FENCED YARD

- 187m2 medical or office suite
- Located on busy Gympie Rd
- Fenced yard area included
- Ideal office, beauty treatment or allied health
- Direct access from Gympie Road
- Large external double garage storage
- Office fit-out included
- Fit-out can be configured to suit
- Reception area including reception desk
- Managers offices
- Meeting Area
- Plumbing to treatment rooms/ offices
- Private amenities (including shower)
- Private kitchenette
- Great onsite parking with additional rear driveway access
- Strategic Northside location
- Moreton Bay Regional council is the second fastest growing area in Australia
- Need more space? Larger sizes are available