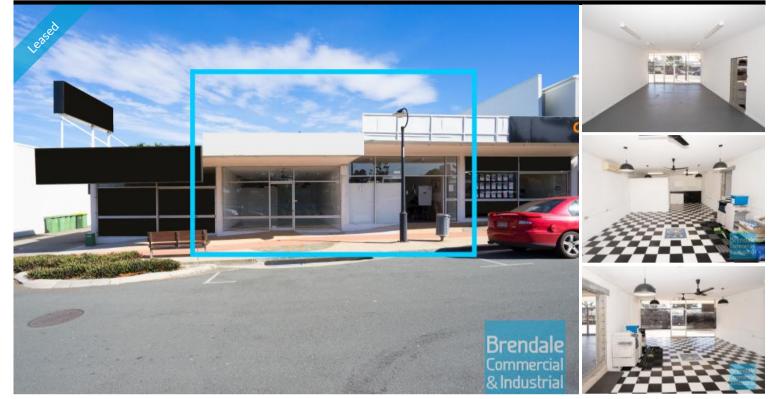

#### STRATHPINE 514-516 Gympie Rd 106M2 MAIN RD OFFICE OR RETAIL SHOP EXCLUSIVE AGENCY

- 106m2 retail shop

- Ideal office or retail shop
- Price includes outgoings
- Large windows
- Excellent exposure
- Main road frontage
- Ample onsite parking
- Well priced to suit the market
- Airconditioned
- Shop front access
- Glass display shop front
- Good signage opportunities
- Signage to main road
- Strategic Northside location
- Moreton Bay Regional council is the second fastest growing area in Australia
- Need a smaller space? Alternative sizes are available

## **LEASED**

Floor Area Suburb Address Property ID 106 Strathpine 514-516 Gympie Rd 1384