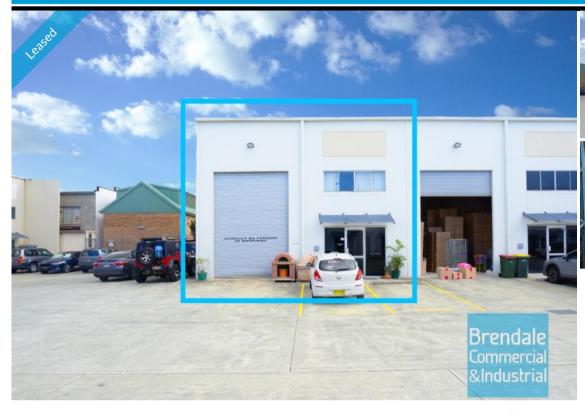

## 180M2 INDUSTRIAL UNIT WITH OFFICE **EXCLUSIVE AGENCY**

- 180m2 total space
- Tilt panel construction
- Well maintained
- Classic industrial or storage unit
- 30m2 office area
- 120m2 warehouse space
- 30m2 mezzanine space
- First Floor Office
- Private kitchenette
- Private amenities (including shower)
- Excellent truck access or boat trailer access
- Ample onsite parking
- 3 phase power
- Mezzanine storage
- Container height roller door
- Electric roller door
- General Industry zoning (GI)
- Good internal racking height
- Strategic Northside location
- Moreton Bay Regional council is the second fastest growing area in Australia

#### **LEASED** Floor Area 180

Suburb Kallangur Address Unit 9/59 Beattie St Property ID 1377