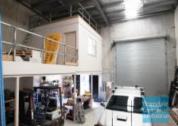

## 180M2 INDUSTRIAL UNIT WITH OFFICE **EXCLUSIVE AGENCY**

- 180m2 total space
- Tilt panel construction
- Well maintained
- Classic industrial or storage unit
- 30m2 office area
- 120m2 warehouse space
- 30m2 mezzanine space
- First Floor Office
- Private kitchenette
- Private amenities (including shower)
- Excellent truck access or boat trailer access
- Ample onsite parking
- 3 phase power
- Mezzanine storage
- Container height roller door
- Electric roller door
- General Industry zoning (GI)
- Good internal racking height
- Strategic Northside location
- Moreton Bay Regional council is the second fastest growing area in Australia