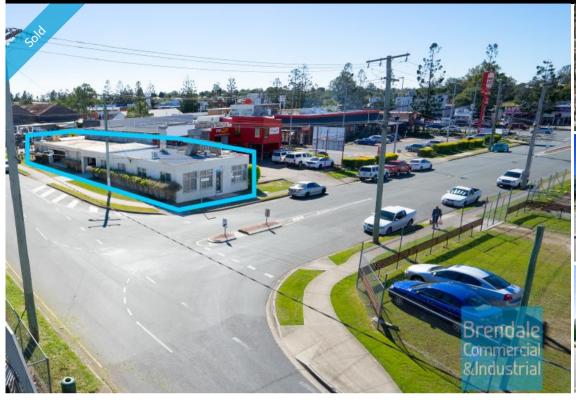

### 375M2 INDUSTRIAL FREESTANDER **EXCLUSIVE AGENCY**

- Freestanding building
- Ideal for trade retail
- 375m2 total space
- 50m2 office area
- 325m2 warehouse space
- Small office area
- 2 roller doors
- Ample onsite parking
- Ideal for Owner Occupier
- Well priced to suit the market
- Showroom area
- Owner open to all reasonable offers
- Strategic Northside location
- Moreton Bay Regional council is the second fastest growing area in Australia

## Sale

**SOLD** Floor Area 375 Suburb Strathpine Address 22 Stanley St East Property ID 1374