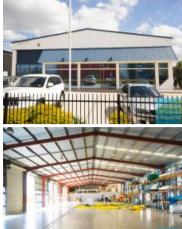

#### 900M2 INDUSTRIAL WARFHOUSE WITH OFFICE

- 925m2 total space
- Freestanding building
- Well maintained
- 100m2 office area
- $\hbox{-}\ 825m2\,ware house\,space$
- Air conditioned office
- Office fitout included
- Boardroom area
- Reception area
- Managers offices
- Meeting Area
- Showroom area
- Shop front access
- Rear goods access
- Separate male & female toilets
- Main road frontage
- Dual driveway access
- Semi-trailer access
- 5 roller doors
- 15 car parking spaces
- Easy parking in complex
- Signage to main road
- Natural light in warehouse
- Strategic Northside location