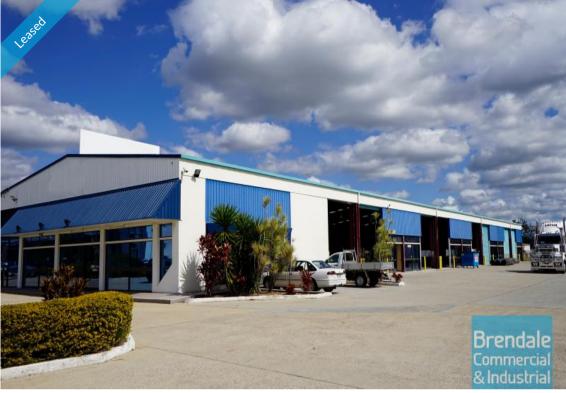

#### 900M2 INDUSTRIAL WARFHOUSE WITH OFFICE

- 925m2 total space
- Freestanding building
- Well maintained
- 100m2 office area
- $\hbox{-}\ 825m2\,ware house\,space$
- Air conditioned office
- Office fitout included
- Boardroom area
- Reception area
- Managers offices
- Meeting Area
- Showroom area
- Shop front access
- Rear goods access
- Separate male & female toilets
- Main road frontage
- Dual driveway access
- Semi-trailer access
- 5 roller doors
- 15 car parking spaces
- Easy parking in complex
- Signage to main road
- Natural light in warehouse
- Strategic Northside location

## **LEASED**

925 Brendale 1370