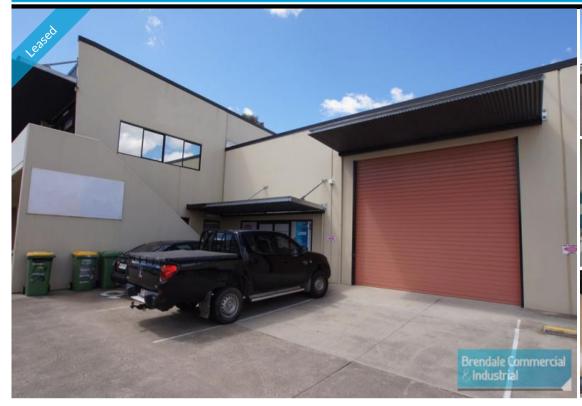

# 148M2 TILT PANEL INDUSTRIAL UNIT **EXCLUSIVE AGENCY**

- 148m2 modern tilt panel tenancy
- Ideal for commercial or industrial uses
- 108m2 warehouse
- Professional shopfront access
- Front reception/ office area
- 2 airconditioned managers offices
- Rollerdoor to warehouse
- 2 carpark spaces
- Easy access to the freeway via Linkfield Road
- 10 meter walk to local coffee shop
- 20 radial kilometers to Brisbane CBD
- Moreton Bay Regional council is the second fastest growing area in Australia
- Strategic Northside location