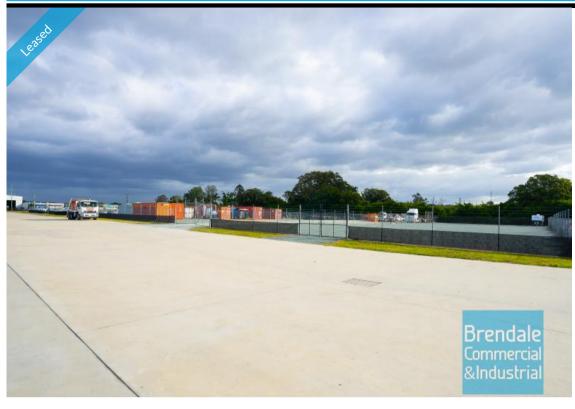

## **BRENDALE**2,600 FENCED HARDSTAND SITE

- 2.600m2 hardstand site
- Access from main road
- Ready to occupy
- Price includes outgoings!
- Exterior hardstand/containers
- Fully fenced site
- Ideal for shipping container set down
- Excellent semi-trailer access
- 20 radial kilometers to Brisbane CBD
- Strategic Northside location
- Good access to Airport Precinct, Sunshine Coast & Gold Coast via Bruce Hwy & Gateway Motorway