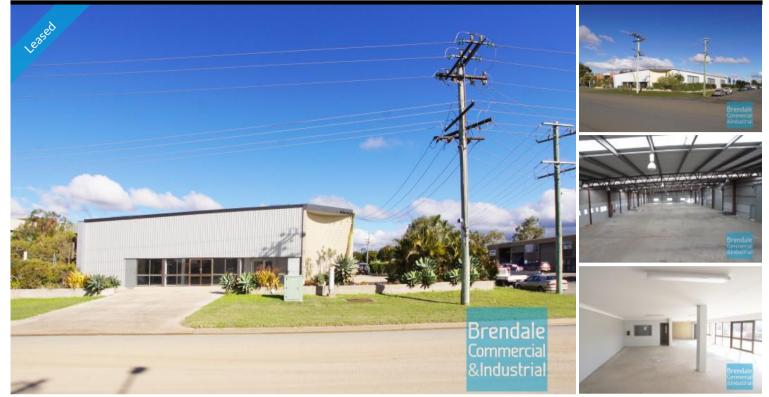

## BRENDALE 18 Johnstone Rd 1.300M2 FREESTANDING BUILDING

- 1304m2 total space
- Corner Site
- Freestanding building
- 150m2 office area
- 1154m2 warehouse space
- Office fitout included
- Separate warehouse & office amenities
- Separate male & female toilets
- Three driveways to access site
- Semi-trailer access
- Located in the Heart of Brendale
- 6 roller doors
- 15 car parking spaces
- 3 phase power
- General Industry zoning (GI)
- Natural light in warehouse
- 20 radial kilometers to Brisbane CBD
- Strategic Northside location

- Good access to Airport Precinct, Sunshine Coast & Gold Coast via Bruce Hwy & Gateway Motorway

For more information or to arrange an inspection please call Stan Topp or Bill Mcilwraith of Brendale Commercial & Industrial.