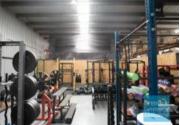

#### 409M2 CLASSIC INDUSTRIAL OR STORAGE UNIT

- 409m2 total space
- Classic industrial or storage unit
- Ideal for Owner Occupier
- Private amenities
- Private shower inside tenancy
- Located in the Heart of Brendale
- 2 roller doors
- Container height roller door
- General Industry zoning (GI)
- Good internal racking height
- High bay lighting
- 4 car parking spaces
- Natural light in warehouse
- Strategic Northside location