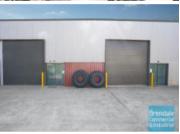

#### 409M2 CLASSIC INDUSTRIAL OR STORAGE UNIT

- 409m2 total space
- Classic industrial or storage unit
- Ideal for Owner Occupier
- Private amenities
- Private shower inside tenancy
- Located in the Heart of Brendale
- 2 roller doors
- Container height roller door
- General Industry zoning (GI)
- Good internal racking height
- High bay lighting
- 4 car parking spaces
- Natural light in warehouse
- Strategic Northside location