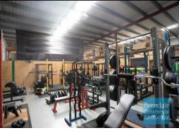

#### 409M2 CLASSIC INDUSTRIAL OR STORAGE UNIT

- 409m2 total space
- Classic industrial or storage unit
- Ideal for Owner Occupier
- Private amenities
- Private shower inside tenancy
- Located in the Heart of Brendale
- 2 roller doors
- Container height roller door
- General Industry zoning (GI)
- Good internal racking height
- High bay lighting
- 4 car parking spaces
- Natural light in warehouse
- Strategic Northside location