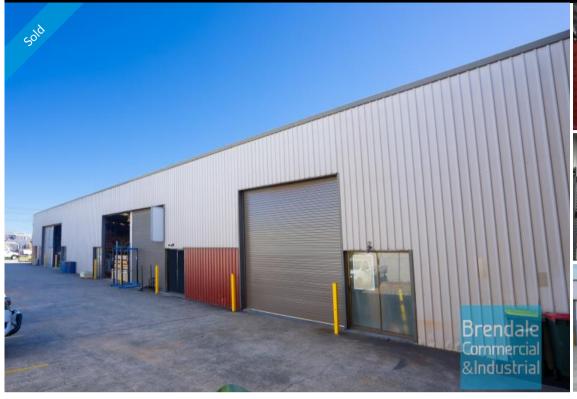

#### 409M2 CLASSIC INDUSTRIAL OR STORAGE UNIT

- 409m2 total space
- Classic industrial or storage unit
- Ideal for Owner Occupier
- Private amenities
- Private shower inside tenancy
- Located in the Heart of Brendale
- 2 roller doors
- Container height roller door
- General Industry zoning (GI)
- Good internal racking height
- High bay lighting
- 4 car parking spaces
- Natural light in warehouse
- Strategic Northside location

# SOLD 409 Brendale

Address Unit 3/6 Leonard Cres
Property ID 1359