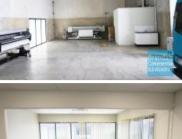

#### 278M2 INDUSTRIAL UNIT WITH OFFICE

- 278m2 total space
- Tilt panel construction
- Modern complex
- 50m2 office area
- 228m2 warehouse space
- Clean open plan office area
- Reception area
- Private amenities (including shower)
- Walking distance to Railway Station
- Ample onsite parking
- Awnings over roller doors
- Electric roller door
- Light industry zoning
- Easy parking in complex
- Good internal racking height
- High bay lighting
- 20 radial kilometers to Brisbane CBD
- Strategic Northside location
- Good access to Airport Precinct, Sunshine Coast & Gold Coast via Bruce Hwy & Gateway Motorway