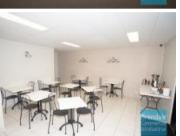

#### 278M2 INDUSTRIAL UNIT WITH OFFICE

- 278m2 total space
- Tilt panel construction
- Modern complex
- 50m2 office area
- 228m2 warehouse space
- Clean open plan office area
- Reception area
- Private amenities (including shower)
- Walking distance to Railway Station
- Ample onsite parking
- Awnings over roller doors
- Electric roller door
- Light industry zoning
- Easy parking in complex
- Good internal racking height
- High bay lighting
- 20 radial kilometers to Brisbane CBD
- Strategic Northside location
- Good access to Airport Precinct, Sunshine Coast & Gold Coast via Bruce Hwy & Gateway Motorway