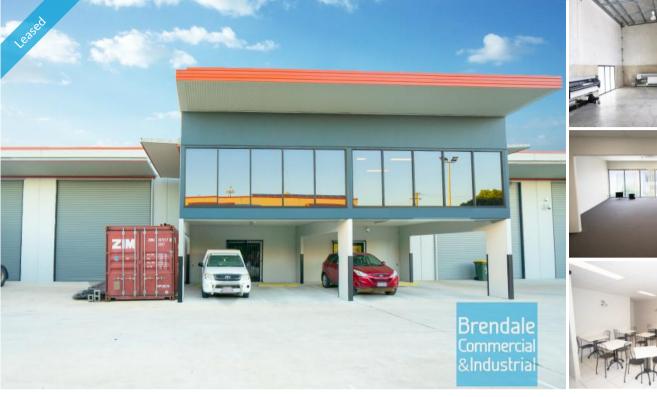

#### 278M2 INDUSTRIAL UNIT WITH OFFICE

- 278m2 total space
- Tilt panel construction
- Modern complex
- 50m2 office area
- 228m2 warehouse space
- Clean open plan office area
- Reception area
- Private amenities (including shower)
- Walking distance to Railway Station
- Ample onsite parking
- Awnings over roller doors
- Electric roller door
- Light industry zoning
- Easy parking in complex
- Good internal racking height
- High bay lighting
- 20 radial kilometers to Brisbane CBD
- Strategic Northside location
- Good access to Airport Precinct, Sunshine Coast & Gold Coast via Bruce Hwy & Gateway Motorway

#### **LEASED** Floor Area 278 Suburb Brendale Address Unit 6/40 Leonard Cres Property ID 1358