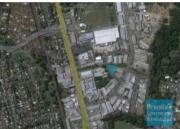

#### **LAWNTON**

2/6-8 Walter Cres

## 1.000M2 HARDSTAND STORAGE SITE **EXCLUSIVE AGENCY**

- 1,000m2 hardstand storage site
- Semi-trailer access
- Fully fenced site
- Exclusive use hardstand area
- Ideal for containers
- Ample onsite parking
- Light industry zoning
- 20 radial kilometers to Brisbane CBD
- Strategic Northside location
- Good access to Airport Precinct, Sunshine Coast & Gold Coast via Bruce Hwy & Gateway Motorway