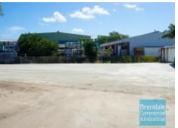

## 1.000M2 HARDSTAND STORAGE SITE **EXCLUSIVE AGENCY**

- 1,000m2 hardstand storage site
- Semi-trailer access
- Fully fenced site
- Exclusive use hardstand area
- Ideal for containers
- Ample onsite parking
- Light industry zoning
- 20 radial kilometers to Brisbane CBD
- Strategic Northside location
- Good access to Airport Precinct, Sunshine Coast & Gold Coast via Bruce Hwy & Gateway Motorway