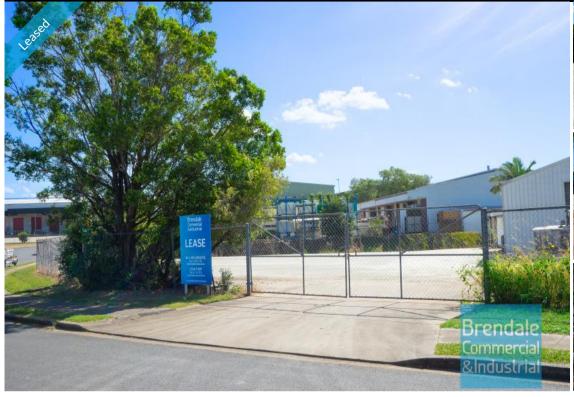

## 1.000M2 HARDSTAND STORAGE SITE **EXCLUSIVE AGENCY**

- 1,000m2 hardstand storage site
- Semi-trailer access
- Fully fenced site
- Exclusive use hardstand area
- Ideal for containers
- Ample onsite parking
- Light industry zoning
- 20 radial kilometers to Brisbane CBD
- Strategic Northside location
- Good access to Airport Precinct, Sunshine Coast & Gold Coast via Bruce Hwy & Gateway Motorway

#### Lease

**LEASED** Floor Area 1000 Suburb Lawnton Address 2/6-8 Walter Cres Property ID 1354