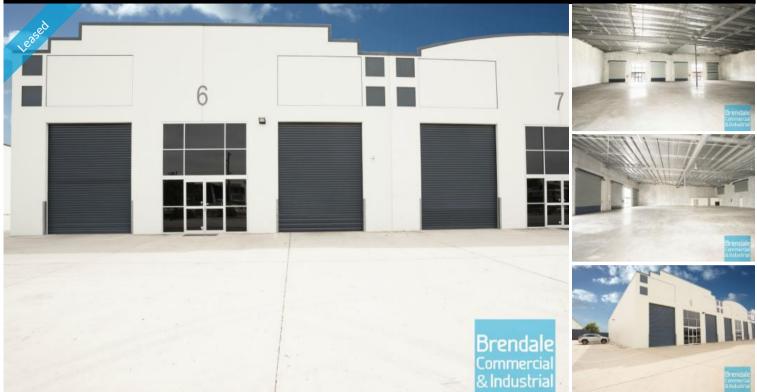

### LAWNTON Unit 6 & 7/31-79 Paisley Dr 1 000M2 MODERN INDUSTRI

1,000M2 MODERN INDUSTRIAL UNIT EXCLUSIVE AGENCY

- 1,000m2 total space
- Tilt panel construction
- Modern complex
- 30m2 office area
- 970m2 warehouse space
- Small office area
- Air conditioned office
- Private amenities
- Private kitchenette
- Dual driveway access
- Exterior hardstand/ containers
- Semi-trailer access
- 4 roller doors
- 10 car parking spaces
- 3 phase power
- General Industry zoning (GI)
- Well priced to suit the market
- Allocated parking
- Good internal racking height
- High bay lighting
- Natural light in warehouse
- Strategic Northside location

## **LEASED**

Floor Area1000SuburbLawntonAddressUnit 6 & 7/ 31-79 Paisley DrProperty ID1350