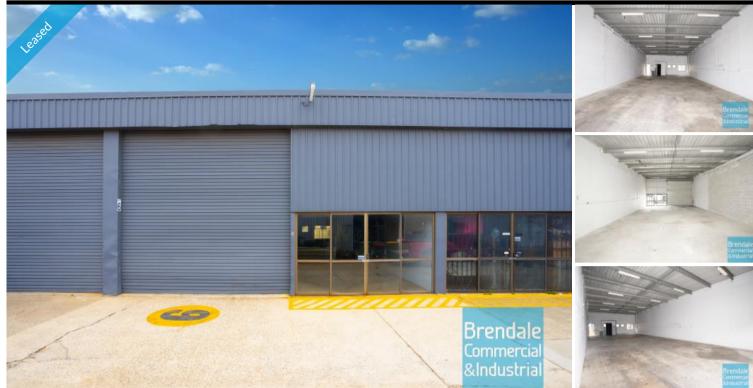

#### **BRENDALE** Unit 6/14 Belconnen Cres

168M2 CLASSIC INDUSTRIAL OR STORAGE UNIT

- 168m2 total space
- Classic industrial or storage unit
- Private amenities
- Fully fenced site
- Roller door access
- Ample onsite parking
- 3 phase power
- General Industry zoning (GI)
- Neat industrial
- Well priced to suit the market
- Secure parking
- 20 radial kilometers to Brisbane CBD
- Strategic Northside location

- Good access to Airport Precinct, Sunshine Coast & Gold Coast via Bruce Hwy & Gateway Motorway

For more information or to arrange an inspection please call THE EXCLUSIVE AGENTS Stan Topp or Bill Mcilwraith of Brendale Commercial & Industrial

## **LEASED**

Floor Area168SuburbBrendaleAddressUnit 6/ 14 Belconnen CresProperty ID1348