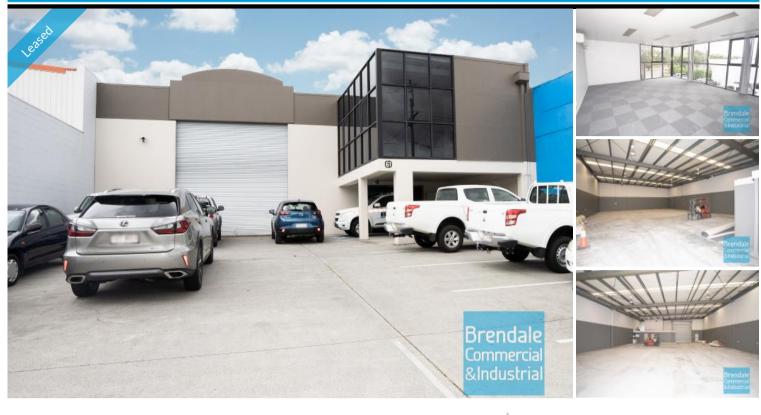

## 475M2 INDUSTRIAL FREESTANDER **EXCLUSIVE AGENCY**

- -830m2 total site
- 475m2 building space
- Tilt panel construction
- Freestanding building
- Ideal for trade retail
- 70m2 office area
- 405m2 warehouse space
- Office over two levels
- Private amenities
- Amenities on each level
- Good/maximum exposure
- Main road frontage
- Located near shops & business services
- Roller door access
- 10 car parking spaces
- Good signage opportunities
- Good internal racking height
- Strategic Northside location