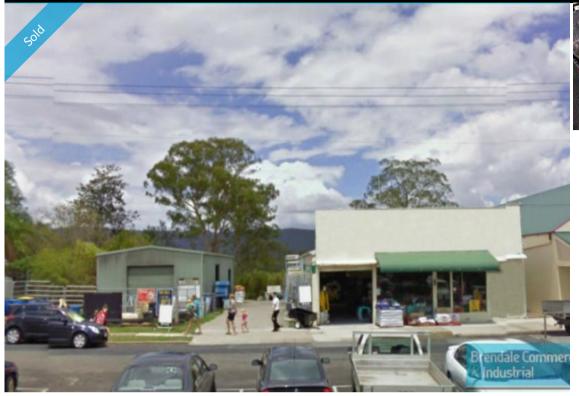

## WOODFORD MAIN STREET TENANTED INVESTMENT EXCLUSIVE AGENCY

- 3280m2 site with two buildings
- New 5 year lease in place
- Income of \$100k net + 100% of outgoings +GST
- Well established business in prime location
- Future development potential Commercial or Fast Food
- Good long term investment
- Moreton Bay Regional council is the second fastest growing area in Australia
- Strategic Northside location

## **SOLD**

0 Woodford 134