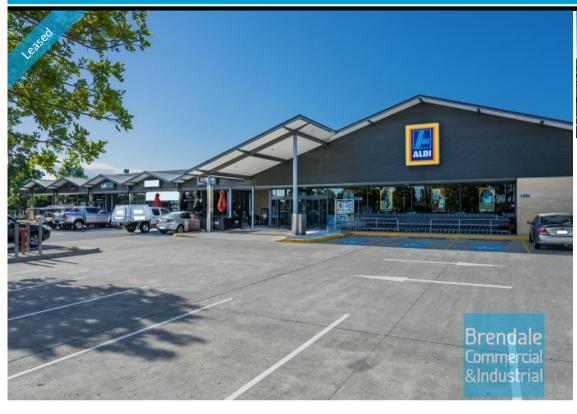

## 68M2 RETAIL, OFFICE OR MEDICAL SUITE EXCLUSIVE AGENCY

- 68m2 retail, office or medical suite
- Modern complex
- Clean open plan office area
- Used as a Solicitors office for the last 7 years
- Outgoings included!
- Suspended ceiling
- Large windows
- $\hbox{-}\, {\sf Air}\, {\sf conditioned}\, {\sf office}$
- Access from main road
- Located near shops & business services
- Located in busy complex
- $\hbox{-}\, \mathsf{Ample}\, \mathsf{onsite}\, \mathsf{parking}\,$
- Join national tenant onsite
- Easy parking in complex
- Shop front access
- Glass display shop front
- Good signage opportunities
- Strategic Northside location