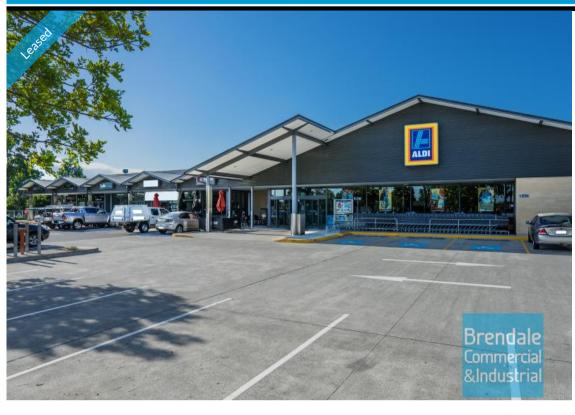

## **ALBANY CREEK**

Shop 3/630-636 Albany Creek Rd

# 68M2 RETAIL, OFFICE OR MEDICAL SUITE EXCLUSIVE AGENCY

- 68m2 retail shop, office or medical suite
- Tilt panel construction
- Modern complex
- Freshly painted ready to occupy
- Suspended ceiling
- Large windows
- Air conditioned office
- Fitout can be configured to suit
- Access from main road
- Located near shops & business services
- Located in busy complex
- $\hbox{-}\, \mathsf{Ample}\, \mathsf{onsite}\, \mathsf{parking}\,$
- Join national tenant onsite
- Easy parking in complex
- Shop front access
- Glass display shop front
- Good signage opportunities
- Good foot traffic
- Strategic Northside location