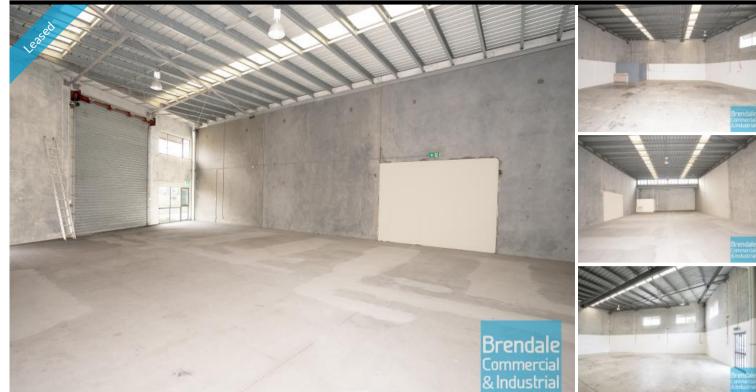

## **BRENDALE** Unit 4 & 5/227 Leitchs Rd

543M2 CLASSIC INDUSTRIAL OR STORAGE UNIT **EXCLUSIVE AGENCY** 

- 543m2 total space
- Tilt panel construction
- Classic industrial or storage unit
- 23m2 office area
- 520m2 warehouse space
- Fully fenced site
- Located in the Heart of Brendale
- 2 roller doors
- 8 car parking spaces
- 3 phase power
- General Industry zoning (GI)
- Well priced to suit the market
- Easy parking in complex
- Good internal racking height
- High bay lighting
- Natural light in warehouse
- 20 radial kilometers to Brisbane CBD
- Strategic Northside location

## **LEASED**

Brendale

543

1332

Floor Area Suburb Address Unit 4 & 5/227 Leitchs Rd Property ID

AGENT DETAILS

**BILL MCILWRAITH C** 07 3205 3000

stan@brendalecommercial.com.au