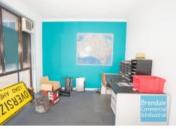

# 2,007M2 INDUSTRIAL SITE WITH OFFICE EXCLUSIVE AGENCY

- 2,007m2 total site
- 312m2 building space
- 96m2 office area
- 216m2 warehouse space
- Exterior hardstand/containers
- Fully fenced site
- Located in the Heart of Brendale
- Office fitout included
- 5 Managers Offices
- Suspended ceiling
- Floor coverings included
- Large windows
- Private kitchenette
- Lunch room area - Private amenities
- 3 roller doors
- Ample onsite parking
- Mezzanine storage
- Natural light in warehouse
- 20 radial kilometers to Brisbane CBD
- Strategic Northside location
- Good access to Airport Precinct, Sunshine Coast & Gold Coast via Bruce Hwy & Gateway Motorway