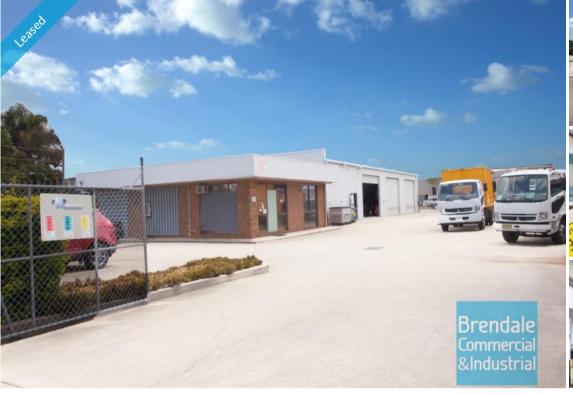

# 2,007M2 INDUSTRIAL SITE WITH OFFICE EXCLUSIVE AGENCY

- 2,007m2 total site
- 312m2 building space
- 96m2 office area
- 216m2 warehouse space
- Exterior hardstand/containers
- Fully fenced site
- Located in the Heart of Brendale
- Office fitout included
- 5 Managers Offices
- Suspended ceiling
- Floor coverings included
- Large windows
- Private kitchenette
- Lunch room area - Private amenities
- 3 roller doors
- Ample onsite parking
- Mezzanine storage
- Natural light in warehouse
- 20 radial kilometers to Brisbane CBD
- Strategic Northside location
- Good access to Airport Precinct, Sunshine Coast & Gold Coast via Bruce Hwy & Gateway Motorway

## **LEASED**

312 Brendale 1330