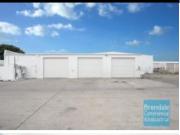

# 2,007M2 INDUSTRIAL SITE WITH OFFICE EXCLUSIVE AGENCY

- 2,007m2 total site
- 312m2 building space
- 96m2 office area
- 216m2 warehouse space
- Exterior hardstand/containers
- Fully fenced site
- Located in the Heart of Brendale
- Office fitout included
- 5 Managers Offices
- Suspended ceiling
- Floor coverings included
- Large windows
- Private kitchenette
- Lunch room area - Private amenities
- 3 roller doors
- Ample onsite parking
- Mezzanine storage
- Natural light in warehouse
- 20 radial kilometers to Brisbane CBD
- Strategic Northside location
- Good access to Airport Precinct, Sunshine Coast & Gold Coast via Bruce Hwy & Gateway Motorway