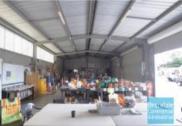

# 2,007M2 INDUSTRIAL SITE WITH OFFICE EXCLUSIVE AGENCY

- 2,007m2 total site
- 312m2 building space
- 96m2 office area
- 216m2 warehouse space
- Exterior hardstand/containers
- Fully fenced site
- Located in the Heart of Brendale
- Office fitout included
- 5 Managers Offices
- Suspended ceiling
- Floor coverings included
- Large windows
- Private kitchenette
- Lunch room area - Private amenities
- 3 roller doors
- Ample onsite parking
- Mezzanine storage
- Natural light in warehouse
- 20 radial kilometers to Brisbane CBD
- Strategic Northside location
- Good access to Airport Precinct, Sunshine Coast & Gold Coast via Bruce Hwy & Gateway Motorway