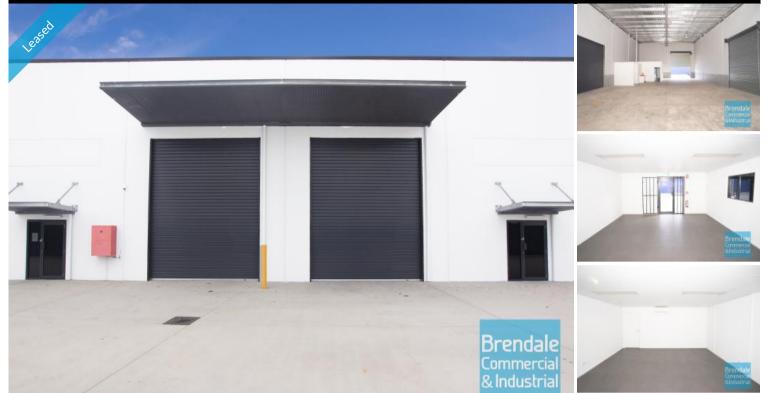

### LAWNTON Unit 3/ 12 Paisley Dr 250M2 INDUSTRIAL UNIT WITH OFFICE EXCLUSIVE AGENCY

- 250m2 total space

- Tilt panel construction
- Modern complex
- 30m2 office area
- 220m2 warehouse space
- Air conditioned office
- Floor coverings included
- Data cabling included
- Private amenities
- Access from main road
- Fully fenced site
- Semi-trailer access
- Roller door access
- Ample onsite parking - 3 phase power
- Electric roller door
- Service industry zoning
- Allocated parking
- Good signage opportunities
- Pole sign in complex
- Good internal racking height
- High bay lighting
- Natural light in warehouse
- Strategic Northside location
- Moreton Bay Regional council is the second fastest growing area in Australia

## LEASED

250 Lawnton Unit 3/ 12 Paisley Dr 1329