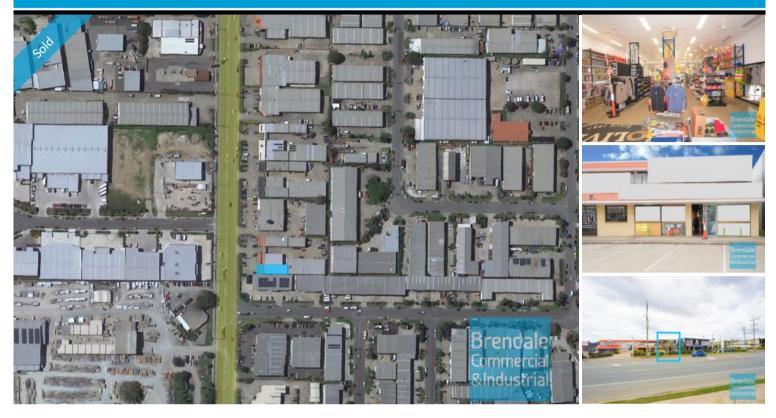

#### **BRENDALE**

Unit 1/132 South Pine Rd

## 296M2 MAIN RD TRADE RETAIL UNIT EXCLUSIVE AGENCY

- $\hbox{-} \operatorname{Tightly} \operatorname{held} \operatorname{South} \operatorname{Pine} \operatorname{Road} \operatorname{commercial} \operatorname{unit}$
- Rare opportunity for sale unit on busy street
- Excellent exposure to main road
- Located in most popular section of South Pine Road
- Located near commercial showrooms and business services
- 296m2 total space
- Ideal for trade retail showroom
- Roller door access
- Ample onsite parking
- Easy parking in complex
- Showroom area
- Shop front access
- Rear goods access
- Signage to main road
- Pole signage in complex to main road
- Located in the heart of Brendale
- 20 radial kilometers to Brisbane CBD
- Strategic Northside location
- Good access to Airport Precinct, Sunshine Coast & Gold Coast via Bruce Hwy & Gateway Motorway

### SOLD

Floor Area 296
Suburb Brendale
Address Unit 1/ 132 South Pine Rd
Property ID 1327