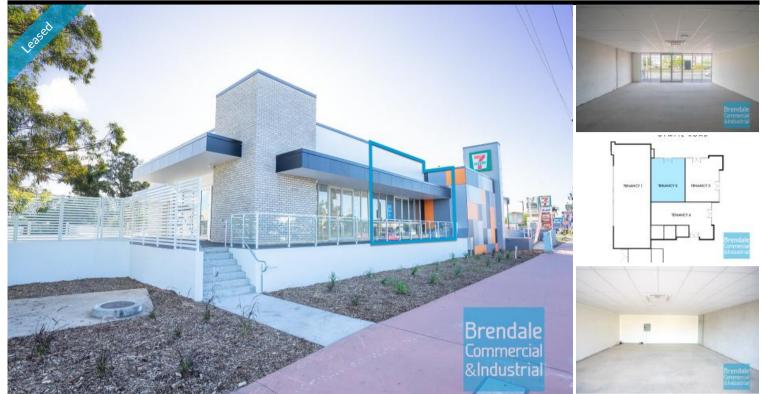

## STRATHPINE 2/250 Gympie Rd 73M2 MAIN RD RFTAIL OR OFFICE SUITE

- 73m2 retail shop or office suite
- Ideal cafe, retail, office or medical space
- Join this exciting new entertaining and service precinct
- Airconditioned
- Shop front access
- Dan Murphys and the newly constructed 7/11 service station complex
- Excellent location adjacent to the well established Four Mile Creek Hotel
- Opposite Strathpine Shopping Center
- Located on busy Gympie road
- 200m from Strathpine Railway Station
- Tilt panel construction
- Newly constructed complex
- Fitout can be configured to suit
- Excellent exposure
- Access from main road
- Ample onsite parking
- Good signage opportunities
- Strategic Northside location
- Moreton Bay Regional council is the second fastest growing area in Australia