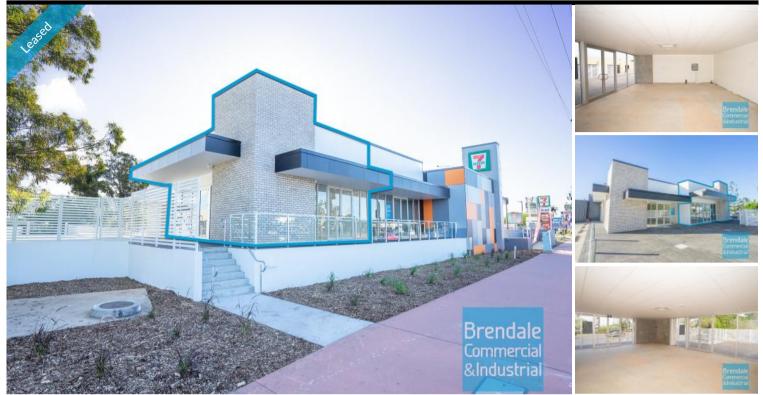

### STRATHPINE Shop 3/ 250 Gympie Rd 77M2 MAIN RD RETAIL OR OFFICE SUITE

- 77m2 retail shop or office suite
- Ideal employment services (located next to Centerlink)
- Join this exciting new entertaining and service precinct
- Dan Murphys and the newly constructed 7/11 service station complex
- Excellent location adjacent to the well established Four Mile Creek Hotel
- Opposite Strathpine Shopping Center
- Located on busy Gympie road
- 200m from Strathpine Railway Station
- Tilt panel construction
- Newly constructed complex
- Fitout can be configured to suit
- Shared external dining area (additional to the tenancy space)
- Excellent exposure
- Access from main road
- Ample onsite parking
- Airconditioned
- Shop front access
- Good signage opportunities
- Strategic Northside location
- Moreton Bay Regional council is the second fastest growing area in Australia

## **LEASED**

Floor Area Suburb Address Property ID 77 Strathpine Shop 3/ 250 Gympie Rd 1322