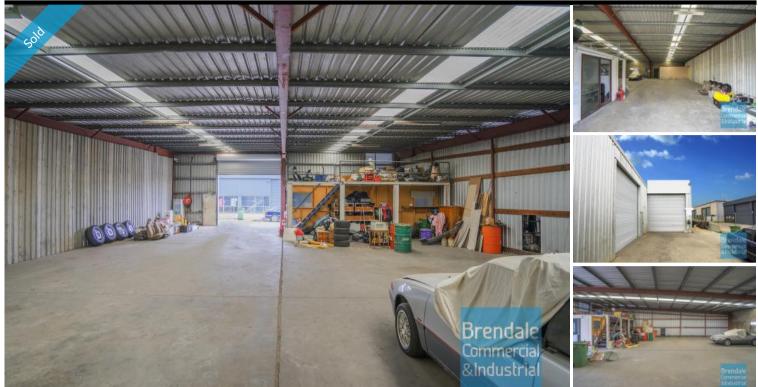

### **BRENDALE** 709M2 INDUSTRIAL WAREHOUSE WITH OFFICE

- 709m2 total space
- Classic industrial or storage unit
- 29m2 office area
- 680m2 warehouse space
- Unique tenancy configuration with opportunity to lease half of space if required
- Exterior hardstand/ containers
- Semi-trailer access
- Fully fenced site
- Located in the Heart of Brendale
- 4 roller doors
- Ample onsite parking
- General Industry zoning (GI)
- Well priced to suit the market
- Ideal for Owner Occupier
- 20 radial kilometers to Brisbane CBD
- Strategic Northside location
- Good access to Airport Precinct, Sunshine  ${\rm Coast}\,\&\,{\rm Gold}\,{\rm Coast}\,{\rm via}\,{\rm Bruce}\,{\rm Hwy}\,\&\,{\rm Gateway}\,{\rm Motorway}$
- Motivated vendor retiring and all reasonable offers will be considered