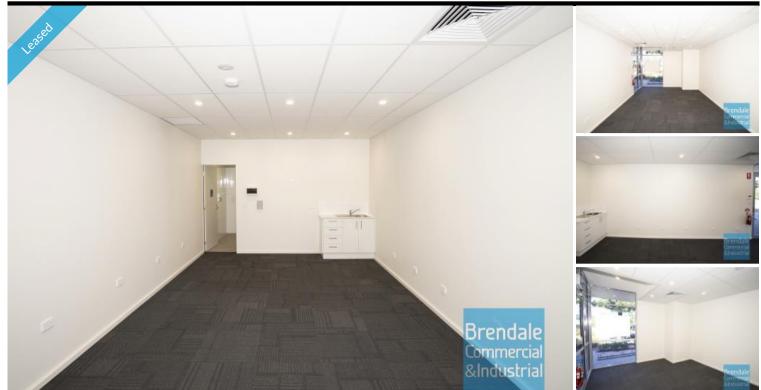

### STRATHPINE Unit 2/ 520 Gympie Rd 35M2 MAIN RD RETAIL, MEDICAL OR OFFICE

- 35m2 retail, office or medical space
- Outgoings included in rent
- Ideal coffee & take away outlet
- Ground floor Showroom
- Freshly painted ready to occupy
- Modern complex
- Shop front access
- Clean open plan office area
- Professional office
- Private amenities (including shower)
- Private kitchenette
- Main road frontage
- Data cabling included
- Floor coverings included
- Suspended ceiling
- Walking distance to Railway Station
- Ample onsite parking
- Easy parking in complex
- Airconditioned
- Strategic Northside location
- Moreton Bay Regional council is the second fastest growing area in Australia