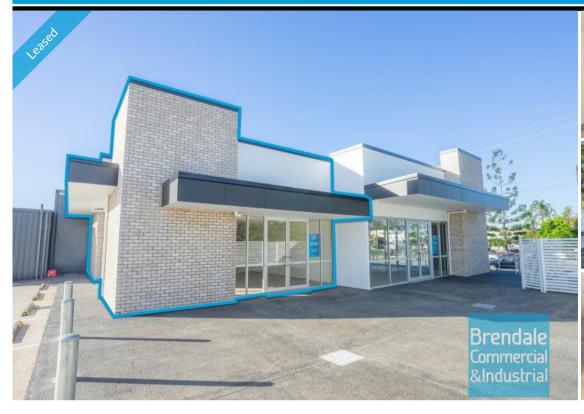

## **STRATHPINE**

Shop 4/250 Gympie Rd

#### 84M2 CAFE, RETAIL, OFFICE OR MEDICAL SPACE

- 84m2 retail shop or office suite
- Ideal cafe, retail, office or medical space
- Purpose designed for cafe/restaurant dining
- Shared external dining area (additional to the tenancy space)
- Join this exciting new entertaining and service precinct
- Dan Murphys and the newly constructed 7/11 service station complex
- Excellent location adjacent to the well established Four Mile Creek Hotel
- Opposite Strathpine Shopping Center
- Located on busy Gympie road
- Tilt panel construction
- Newly constructed complex
- Fitout can be configured to suit
- Excellent exposure
- Access from main road
- Ample onsite parking
- Airconditioned
- Shop front access
- Good signage opportunities
- Strategic Northside location
- Moreton Bay Regional council is the second fastest growing area in Australia