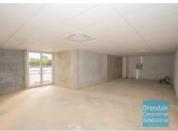

#### 84M2 CAFE, RETAIL, OFFICE OR MEDICAL SPACE

- 84m2 retail shop or office suite
- Ideal cafe, retail, office or medical space
- Purpose designed for cafe/restaurant dining
- Shared external dining area (additional to the tenancy space)
- Join this exciting new entertaining and service precinct
- Dan Murphys and the newly constructed 7/11 service station complex
- Excellent location adjacent to the well established Four Mile Creek Hotel
- Opposite Strathpine Shopping Center
- Located on busy Gympie road
- Tilt panel construction
- Newly constructed complex
- Fitout can be configured to suit
- Excellent exposure
- Access from main road
- Ample onsite parking
- Airconditioned
- Shop front access
- Good signage opportunities
- Strategic Northside location
- Moreton Bay Regional council is the second fastest growing area in Australia