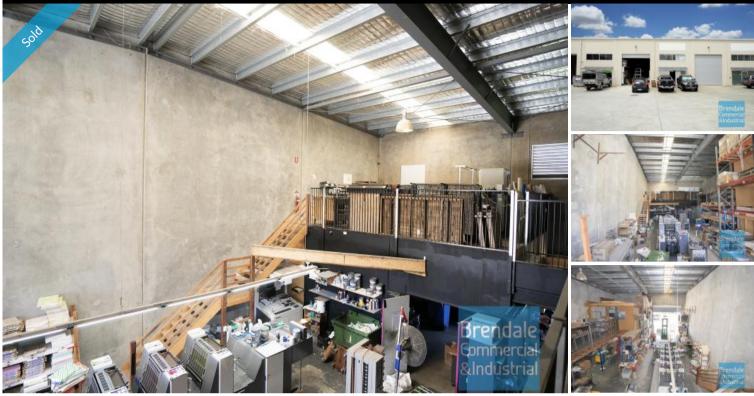

#### KALLANGUR Unit 7/59 Beattie St 256M2 INDUSTRIAL UNIT WITH OFFICE EXCLUSIVE AGENCY

- 256m2 total space

- Direct driveway access to roller door
- Tilt panel construction
- Modern complex
- 30m2 office area
- 226m2 warehouse space
- Light industry zoning
- Good internal racking height
- High bay lighting
- Natural light in warehouse
- Currently rented for \$37,168.00 net rental
- Private amenities
- Roller door access
- Ample onsite parking
- Easy parking in complex
- Strategic Northside location
- Moreton Bay Regional council is the second fastest growing area in Australia