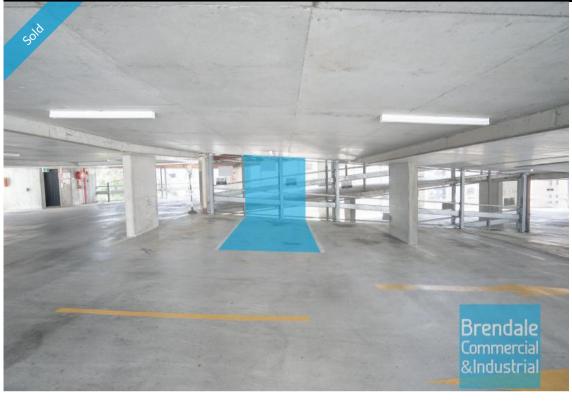

# RARE PRIVATE CBD CARPARK SECURE FACILITY FXCLUSIVE AGENCY

#### RARE CHANCE TO SECURE A PRIVATE CBD CAR PARK

- Secure parking / electronic access
- Designated parking spot reserved for your use only
- Can be used 24hrs/7 days a week (including Public Holidays)
- $\operatorname{Enter}$  and leave as many times as you like through the day
- Lift or stair access
- Direct access to the Watkins Medical Centre from level F
- Undercover & locked facility
- Tenanted investment or personal/business use
- Need more than one space? We have multiple car spaces available in a row!
- Well located to catch the free Spring Hill Loop Bus
- $\hbox{-} Access from \, residential \, Bartley \, Street \, (off \, Wickham \, Terrace) \\$
- Enjoy the comfort of travelling in your own car, without the hassle of public transport
- Excellent location for access to the Terrace or CBD
- Short walk down 'Jacobs Ladder' to Queen Street Mall & CBD
- Excellent access to medical facilities & hospitals on Wickham Terrace
- Strategic central location

### Sale

SOLD

Floor Area 15
Suburb Spring Hill
Address 281/ 225 Wickham Tce
Property ID 1311