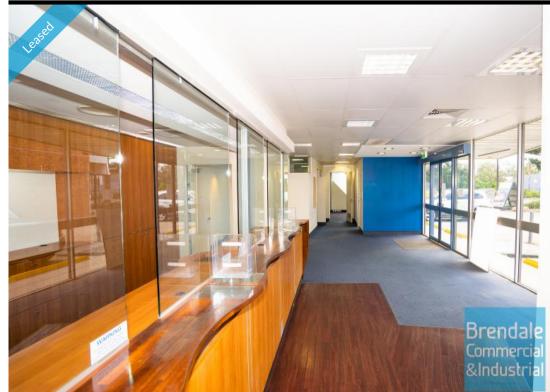

## LEASED

Floor Area Suburb Address Property ID 194 Strathpine SHOP 1/ 327 Gympie Rd 1310

- 194m2 office suite
- Ideal office or retail shop
- Large windows
- Access from main road
- Main road frontage
- Ample onsite parking
- Well priced to suit the market
- Rental incentives available
- Airconditioned
- Glass display shop front
- Signage to main road
- Pole sign in complex
- Good signage opportunities
- Automatic entry doors
- Short walk to the Strathpine Shopping Centre
- Close to the Strathpine Train Station