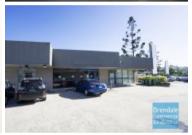

- 194m2 office suite
- Ideal office or retail shop
- Large windows
- Access from main road
- Main road frontage
- Ample onsite parking
- Well priced to suit the market
- Rental incentives available
- Airconditioned
- Glass display shop front
- Signage to main road
- Pole sign in complex
- Good signage opportunities
- Automatic entry doors
- Short walk to the Strathpine Shopping Centre
- Close to the Strathpine Train Station