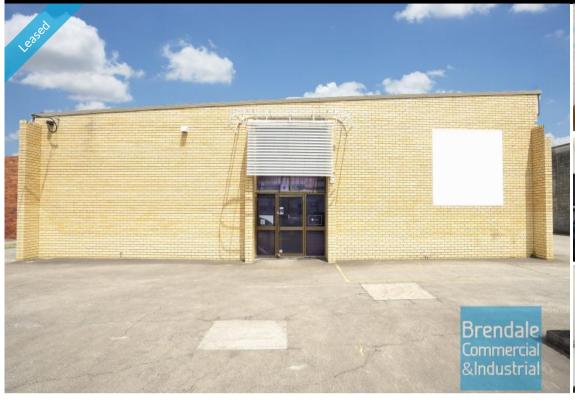

# 250M2 INDUSTRIAL UNIT WITH OFFICE **EXCLUSIVE AGENCY**

- 250m2 total space
- Great value office with storage areas
- 100m2 office area
- 50m2 warehouse space
- 100m2 mezzanine space
- Office fitout included
- Reception area
- Managers offices
- Meeting Area
- Office over two levels
- Office overlooks warehouse
- Private kitchenette
- Private amenities
- Shower cubicle
- Roller door access
- Ample onsite parking
- 3 phase power
- Mezzanine storage
- General Industry zoning (GI)
- Well priced to suit the market
- 20 radial kilometers to Brisbane CBD
- Strategic Northside location
- Good access to Airport Precinct, Sunshine Coast & Gold Coast via Bruce Hwy & Gateway Motorway

#### **LEASED** Floor Area 250 Suburb **Brendale** Address Unit 1/5 Belconnen Cres Property ID 1300