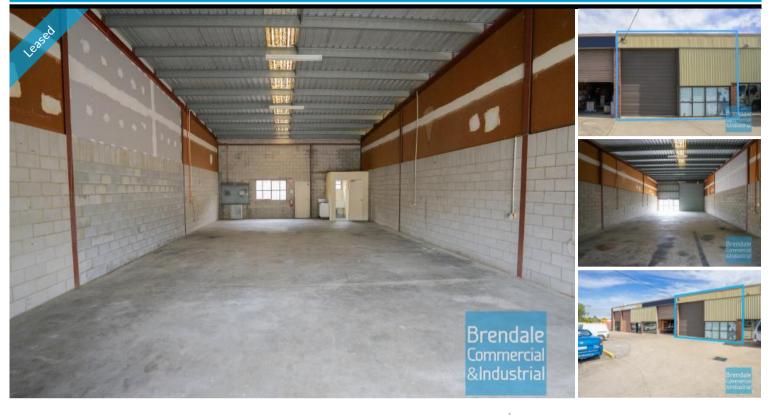

# 155M2 CLASSIC INDUSTRIAL OR STORAGE UNIT **EXCLUSIVE AGENCY**

- 155m2 warehouse space
- Classic industrial or storage unit
- Ideal small workshop
- Private WC in tenancy
- Private kitchenette in tenancy
- Corner Site
- Roller door access
- Ample onsite parking
- General Industry zoning (GI)
- Strategic Northside location
- Moreton Bay Regional council is the second fastest growing area in Australia

#### **LEASED** Floor Area Suburb Lawnton Address Unit 4/25 Paisley Dr 1299 Property ID