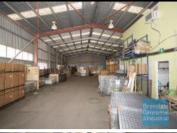

# 545M2 FREESTANDING BUILDING **EXCLUSIVE AGENCY**

- 545m2 total building space
- 2,125m2 total site
- Ideal contractors site yard
- Freestanding building
- Classic industrial or storage unit
- Low site cover stand-alone site
- 70m2 office area
- 475m2 warehouse space
- Air conditioned office
- Separate male & female toilets
- Exterior hardstand/containers
- Fully fenced site
- Semi-trailer access
- Located in the Heart of Brendale
- Located near shops & business services
- 2 roller doors
- Ample onsite parking
- 3 phase power
- General Industry zoning (GI)
- 20 radial kilometers to Brisbane CBD
- Strategic Northside location
- Good access to Airport Precinct, Sunshine Coast & Gold Coast via Bruce Hwy & Gateway Motorway