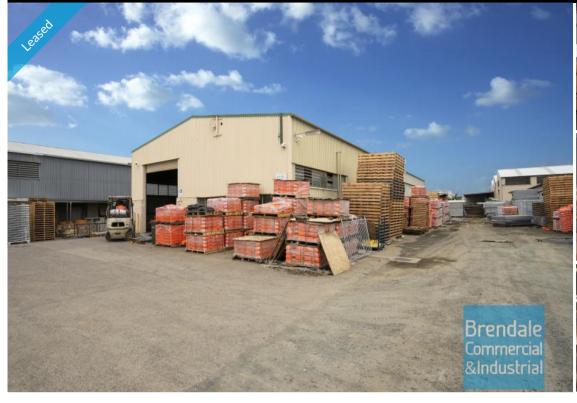

# 545M2 FREESTANDING BUILDING **EXCLUSIVE AGENCY**

- 545m2 total building space
- 2,125m2 total site
- Ideal contractors site yard
- Freestanding building
- Classic industrial or storage unit
- Low site cover stand-alone site
- 70m2 office area
- 475m2 warehouse space
- Air conditioned office
- Separate male & female toilets
- Exterior hardstand/containers
- Fully fenced site
- Semi-trailer access
- Located in the Heart of Brendale
- Located near shops & business services
- 2 roller doors
- Ample onsite parking
- 3 phase power
- General Industry zoning (GI)
- 20 radial kilometers to Brisbane CBD
- Strategic Northside location
- Good access to Airport Precinct, Sunshine Coast & Gold Coast via Bruce Hwy & Gateway Motorway

#### Lease

**LEASED** Floor Area 545 Suburb Brendale Address 3 Leonard Cres Property ID 1297