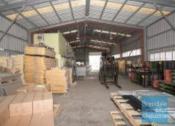

# 545M2 FREESTANDING BUILDING **EXCLUSIVE AGENCY**

- 545m2 total building space
- 2,125m2 total site
- Ideal contractors site yard
- Freestanding building
- Classic industrial or storage unit
- Low site cover stand-alone site
- 70m2 office area
- 475m2 warehouse space
- Air conditioned office
- Separate male & female toilets
- Exterior hardstand/containers
- Fully fenced site
- Semi-trailer access
- Located in the Heart of Brendale
- Located near shops & business services
- 2 roller doors
- Ample onsite parking
- 3 phase power
- General Industry zoning (GI)
- 20 radial kilometers to Brisbane CBD
- Strategic Northside location
- Good access to Airport Precinct, Sunshine Coast & Gold Coast via Bruce Hwy & Gateway Motorway