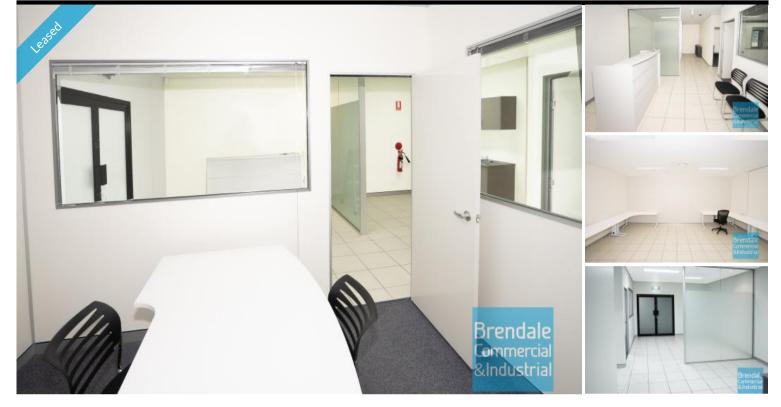

### BRENDALE Unit 28/27 South Pine Rd 121M2 PROFESSIONAL OFFICE SUITE EXCLUSIVE AGENCY

- 121m2 professional office suite

- Professional office fitout included
- Well maintained tenancy
- 200m to Strathpine Railway Station
- Fully air conditioned office
- Corporate boardroom
- Dedicated reception area
- Managers offices
- Neat open plan office area
- Data rack included
- Acoustically sound-rated offices
- Suspended ceiling
- Floor coverings included
- Data cabling included
- Blinds included
- Large windows
- Private kitchenette
- Private amenities
- Cafe located in complex
- 3 allocated car parking spaces
- Undercover parking
- Store room and utility room
- 20 radial kilometers to Brisbane CBD
- Strategic Northside location
- Good access to Airport Precinct, Sunshine Coast & Gold Coast via Bruce Hwy & Gateway Motorway

## **LEASED**

Floor Area121SuburbBrendaleAddressUnit 28/27 South Pine RdProperty ID1294