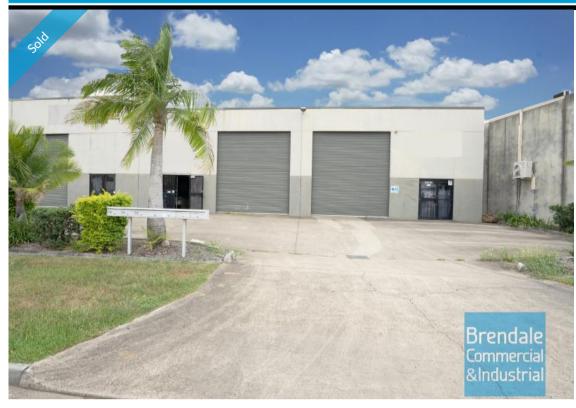

## **BRENDALE** 166M2 TILT PANEL UNIT **EXCLUSIVE AGENCY**

- 166m2 ground floor area
- Additional first floor office
- Additional mezzanine storage
- Tilt panel construction
- General Industry zoning (GI)
- First floor office
- Private amenities
- NBN ready
- Roller door access
- 3 car parking spaces
- 3 phase power
- Container height roller door
- Personnel entry door
- Ideal for Owner Occupier
- Allocated parking
- Good internal racking height
- High bay lighting
- Natural light in warehouse - Building faces the street
- Direct driveway access for trucks
- 20 radial kilometers to Brisbane CBD
- Strategic Northside location
- Good access to Airport Precinct, Sunshine Coast & Gold Coast via Bruce Hwy & Gateway Motorway

### **SOLD**

166 Brendale 1291