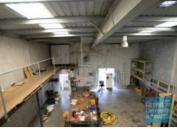

## **BRENDALE** 166M2 TILT PANEL UNIT **EXCLUSIVE AGENCY**

- 166m2 ground floor area
- Additional first floor office
- Additional mezzanine storage
- Tilt panel construction
- General Industry zoning (GI)
- First floor office
- Private amenities
- NBN ready
- Roller door access
- 3 car parking spaces
- 3 phase power
- Container height roller door
- Personnel entry door
- Ideal for Owner Occupier
- Allocated parking
- Good internal racking height
- High bay lighting
- Natural light in warehouse - Building faces the street
- Direct driveway access for trucks
- 20 radial kilometers to Brisbane CBD
- Strategic Northside location
- Good access to Airport Precinct, Sunshine Coast & Gold Coast via Bruce Hwy & Gateway Motorway