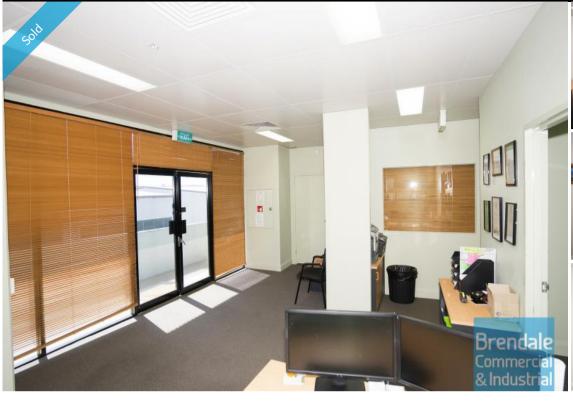

## **BRENDALE** 166M2 MODERN OFFICE SUITE

- 166m2 office suite
- Tilt panel construction
- Modern complex
- 166m2 office area
- Reception area
- Boardroom area - 4 managers offices
- Larger training or work rooms
- Boardroom
- First floor office
- Suspended ceiling
- Floor coverings included
- Air conditioned office
- Office fitout included
- Professional office
- Blinds included
- Swipe card access
- Separate male & female toilets
- Private kitchenette
- 4 car parking spaces
- Commercial zoning
- Allocated parking
- 20 radial kilometers to Brisbane CBD
- Strategic Northside location
- Good access to Airport Precinct, Sunshine Coast & Gold Coast via Bruce Hwy & Gateway Motorway