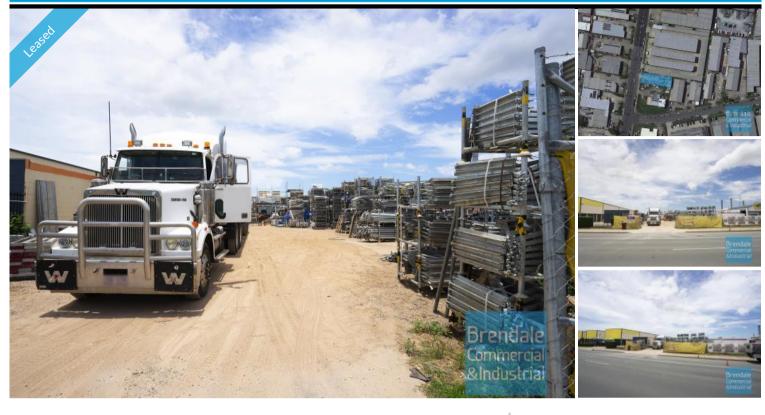

## 850M2 FENCED HARDSTAND YARD **EXCLUSIVE AGENCY**

- 850m2 hardstand area
- Fenced yard
- Exterior hardstand/containers
- Access from main road
- Good/maximum exposure
- Semi-trailer access
- Centrally located
- Located in the Heart of Brendale
- Ample onsite parking
- General Industry zoning (GI)
- 20 radial kilometers to Brisbane CBD
- Strategic Northside location
- Good access to Airport Precinct, Sunshine Coast & Gold Coast via Bruce Hwy & Gateway Motorway